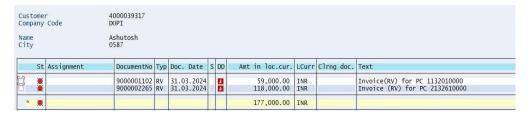

#### 1. INVOICE GENERATED

(a) Invoice (RV) document No: 9000001102 at **Profit Centre 1132010000 (Chittoor HO)** for Rs. 59000.00 dated 31.03.2024

Customer: 4000039317

(b) Invoice (RV) document No: 9000002265 at **Profit Centre 2132610000 (Mysuru HO)** for Rs. 118000.00 dated 31.03.2024

### (b) BNPL CUSTOMER LEDGER AFTER BALANCE CLEARANCE POSTING by CHITTOOR HO

| istome<br>ompany |                  | 4000039317<br>DOPI<br>Ashutosh |     |                          |   |    |                         |            |                          |                                                                             |
|------------------|------------------|--------------------------------|-----|--------------------------|---|----|-------------------------|------------|--------------------------|-----------------------------------------------------------------------------|
| ame<br>ity       |                  | 0587                           |     |                          |   |    |                         |            |                          |                                                                             |
| St               | Assignment       | DocumentNo                     | Тур | Doc. Date                | 5 | DD | Amt in loc.cur.         | LCurr      | Clrng doc.               | Text                                                                        |
| <b>(</b>         |                  | 9000002265                     | RV  | 31.03.2024               |   | 3  | 118,000.00              | INR        |                          | Invoice (RV) for PC 2132610000                                              |
| * )              | _                |                                |     |                          |   |    | 118,000.00              | INR        |                          |                                                                             |
|                  |                  | 4100005302<br>9000001102       |     | 02.04.2024<br>31.03.2024 |   |    | 59,000.00-<br>59,000.00 | INR<br>INR | 4100005302<br>4100005302 | Clearing customer balance-Incoming payment<br>Invoice(RV) for PC 1132010000 |
| *                |                  |                                |     |                          |   |    | 0.00                    | INR        |                          |                                                                             |
| ** AC            | count 4000039317 | ,                              |     |                          |   |    | 118,000.00              | INR        |                          |                                                                             |