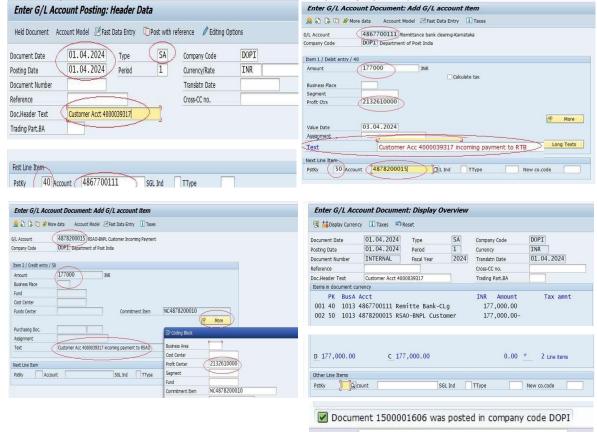

#### (a) F-02: BNPL CUSTOMER INCOMING PAYMENT POSTING by MYSURU HO

**DEBIT (40)** : 4867700111 - "REMITTANCE TO BANK – CLG" GL OF KARNATAKA **CREDIT (50)** : 4878200015- "RSAO-BNPL CUSTOMER INCOMING PAYMENT"

**Document Type** : SA

**Amount** : Rs. 1, 77,000 (59,000+1, 18,000)

Date : 01.04.2024

(Please mention the Text as mentioned in the screenshots for easy reference)

### (a) F-04: BNPL CUSTOMER BALANCE CLEARANCE POSTING by CHITTOOR HO

**DEBIT (40)** : 4878200015- "RSAO-BNPL CUSTOMER INCOMING PAYMENT"

**CREDIT (15)** : 4000039317 – Customer Account

**Document Type** : DZ

**Amount** : Rs. 59,000 **Date** : 02.04.2024

(Please mention the Text as mentioned in the screenshots for easy reference)

| Choose open items > Account Model                                                                                                                                                | Post with Clearing Select open items                                                                                                                                                                                                                                                                                                                                                                                                                                                                                                                                                                                                                                                                                                                                                                                                                                                                                                                                                                                                                                                                                                                                                                                                                                                                                                                                                                                                                                                                                                                                                                                                                                                                                                                                                                                                                                                                                                                                                                                                                                                                                           |
|----------------------------------------------------------------------------------------------------------------------------------------------------------------------------------|--------------------------------------------------------------------------------------------------------------------------------------------------------------------------------------------------------------------------------------------------------------------------------------------------------------------------------------------------------------------------------------------------------------------------------------------------------------------------------------------------------------------------------------------------------------------------------------------------------------------------------------------------------------------------------------------------------------------------------------------------------------------------------------------------------------------------------------------------------------------------------------------------------------------------------------------------------------------------------------------------------------------------------------------------------------------------------------------------------------------------------------------------------------------------------------------------------------------------------------------------------------------------------------------------------------------------------------------------------------------------------------------------------------------------------------------------------------------------------------------------------------------------------------------------------------------------------------------------------------------------------------------------------------------------------------------------------------------------------------------------------------------------------------------------------------------------------------------------------------------------------------------------------------------------------------------------------------------------------------------------------------------------------------------------------------------------------------------------------------------------------|
| Choose open farms Account Model ocument Date                                                                                                                                     | Process Open Items                                                                                                                                                                                                                                                                                                                                                                                                                                                                                                                                                                                                                                                                                                                                                                                                                                                                                                                                                                                                                                                                                                                                                                                                                                                                                                                                                                                                                                                                                                                                                                                                                                                                                                                                                                                                                                                                                                                                                                                                                                                                                                             |
| Doc. Header Text Clearing text Clearing text Clearing cuttorner balance-incoming payment Transaction to be processed Outcoming payment Ordet memo Transfer posting with clearing | Open Item Selection  Company Code  Account  Account Type  Special G/L ind  Pmnt advice no.  Additional Selections  None  Amount  Document Number  Profit Center  Posting Date  Dunning Area                                                                                                                                                                                                                                                                                                                                                                                                                                                                                                                                                                                                                                                                                                                                                                                                                                                                                                                                                                                                                                                                                                                                                                                                                                                                                                                                                                                                                                                                                                                                                                                                                                                                                                                                                                                                                                                                                                                                    |
| Frst Ine Kum                                                                                                                                                                     | Other accounts Distribute by age Payment order Automatic search Ocalective invoice                                                                                                                                                                                                                                                                                                                                                                                                                                                                                                                                                                                                                                                                                                                                                                                                                                                                                                                                                                                                                                                                                                                                                                                                                                                                                                                                                                                                                                                                                                                                                                                                                                                                                                                                                                                                                                                                                                                                                                                                                                             |
| Patky 40 Account 4878200019 OL Ind TType                                                                                                                                         | Document Type                                                                                                                                                                                                                                                                                                                                                                                                                                                                                                                                                                                                                                                                                                                                                                                                                                                                                                                                                                                                                                                                                                                                                                                                                                                                                                                                                                                                                                                                                                                                                                                                                                                                                                                                                                                                                                                                                                                                                                                                                                                                                                                  |
| Post with Clearing Enter selection criteria Other selection Other account Process Open Items                                                                                     | Post with Clearing Process open Rems  ② Debtes Offerer Outp of otheres # Storp Cross # Sub Dic Out  [Basins   Transfer   Instance   Value   Va |
|                                                                                                                                                                                  | Account terms 400003937 Advatorin                                                                                                                                                                                                                                                                                                                                                                                                                                                                                                                                                                                                                                                                                                                                                                                                                                                                                                                                                                                                                                                                                                                                                                                                                                                                                                                                                                                                                                                                                                                                                                                                                                                                                                                                                                                                                                                                                                                                                                                                                                                                                              |
| Parameters entered                                                                                                                                                               | Document Rus.   D. Horft Carter   Tool                                                                                                                                                                                                                                                                                                                                                                                                                                                                                                                                                                                                                                                                                                                                                                                                                                                                                                                                                                                                                                                                                                                                                                                                                                                                                                                                                                                                                                                                                                                                                                                                                                                                                                                                                                                                                                                                                                                                                                                                                                                                                         |
| Parameters entered   Company Code   DOPT     Account   4000039317   Account Type   D     Special G/L nd.     V   Standard Ols                                                    |                                                                                                                                                                                                                                                                                                                                                                                                                                                                                                                                                                                                                                                                                                                                                                                                                                                                                                                                                                                                                                                                                                                                                                                                                                                                                                                                                                                                                                                                                                                                                                                                                                                                                                                                                                                                                                                                                                                                                                                                                                                                                                                                |